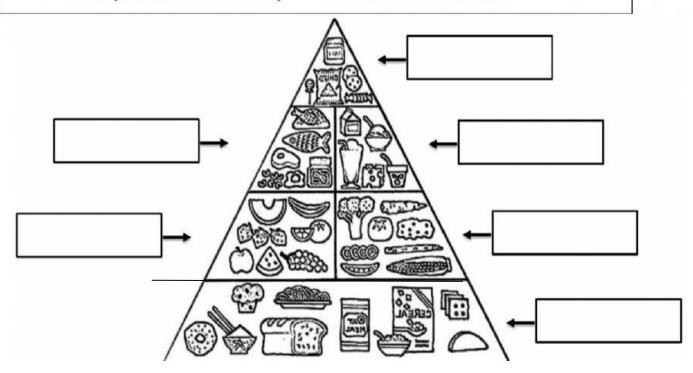

## **Junior Section General Science**

Class: K5

Saturday 16th November 2024

• Read Pg.96 & 97

Q1: Label the food pyramid.

## **Word Bank**

Fruits, Vegetables, Meat & Fish, Milk & Dairy, Fats, Oils & Sweets, Breads & Grains

Q2: Writw answer of these short questions.

1. Which food group should we eat the most?

| <ol> <li>Which food group should we eat least of?</li> <li>Which food group builds our muscles and helps us to grow?</li> <li>Suggest a healthy school snack that contains a food from three of the food groups.</li> </ol> Q3. Write a note on different Food groups and their importance. |
|---------------------------------------------------------------------------------------------------------------------------------------------------------------------------------------------------------------------------------------------------------------------------------------------|
|                                                                                                                                                                                                                                                                                             |
|                                                                                                                                                                                                                                                                                             |
|                                                                                                                                                                                                                                                                                             |
|                                                                                                                                                                                                                                                                                             |
|                                                                                                                                                                                                                                                                                             |
|                                                                                                                                                                                                                                                                                             |
|                                                                                                                                                                                                                                                                                             |